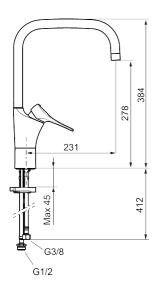

## 9000XE kitchen mixer

9000XE kitchen mixer with U-spout in brushed chrome suits any kitchen, whatever its size. This kitchen mixer is lead-free and equipped with our smart, innovative, energy-saving functions such as cold start, soft closing, a temperature limiter function and an energy- and water-saving aerator. Its timeless, practical design makes it a functional and aesthetically durable addition to any modern home.

Article number: 86100010 Flow 3 bar: 6.0 l/m

**Description:** Chrome

- · Cold Start
- · Ceramic cartridge with soft closing function
- · Adjustable flow control and temperature limiter
- Eco Flow (energy and water saving aerator)
- Swivel spout, limitation part for 60°, 85°, 110° or 360° included
- Soft PEX® hoses with 3/8" connecting nut (stainless steel braided)
- Lead Free material
- Hole diameter Ø34-37 mm