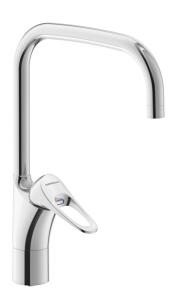

## 9000XE kitchen mixer

9000XE kitchen mixer with U-spout in brushed chrome suits any kitchen, whatever its size. This kitchen mixer is lead-free and equipped with our smart, innovative, energy-saving functions such as cold start, soft closing, a temperature limiter function and an energy- and water-saving aerator. Its timeless, practical design makes it a functional and aesthetically durable addition to any modern home.

Article number: 86100010 Flow 3 bar: 6.0 l/m

**Description:** Chrome

- · Cold Start
- · Ceramic cartridge with soft closing function
- · Adjustable flow control and temperature limiter
- Eco Flow (energy and water saving aerator)
- Swivel spout, limitation part for 60°, 85°, 110° or 360° included
- Soft PEX® hoses with 3/8" connecting nut (stainless steel braided)
- Lead Free material
- Hole diameter Ø34-37 mm